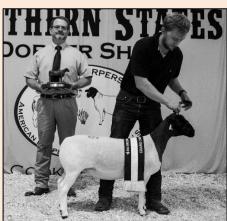

#### 2021 Southern States Dorper Show & Sale Champions

Dorper Ram bred by Quarter Circle T Farms sold to Ryan Corder for \$1,300

Dorper Ewe bred by Narrow Gate Farm sold to Brier Day for \$5,000

White Dorper Ram bred by Adam & Candice Kough sold to Samuel & Cindy Vick for \$2,200