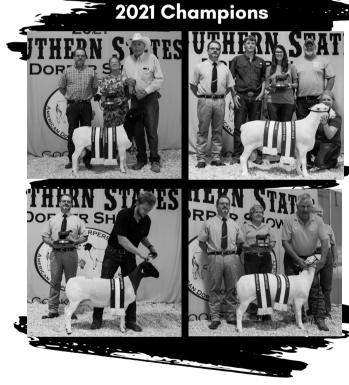

#### 2021 Southern States Dorper Show & Sale Champions

Dorper Ram bred by Quarter Circle T Farms sold to Ryan Corder for \$1,300

Dorper Ewe bred by Narrow Gate Farm sold to Brier Day for \$5,000

White Dorper Ram bred by Adam & Candice Kough sold to Samuel & Cindy Vick for \$2,200

White Dorper Ewe bred by Barnes Livestock sold to Brier Day for \$3,100