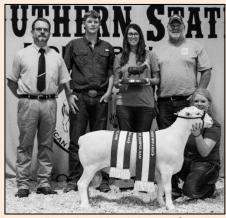

#### 2021 Southern States Dorper Show & Sale Champions

Dorper Ram bred by Quarter Circle T Farms sold to Ryan Corder for \$1,300

Dorper Ewe bred by Narrow Gate Farm sold to Brier Day for \$5,000

White Dorper Ram bred by Adam & Candice Kough sold to Samuel & Cindy Vick for \$2,200