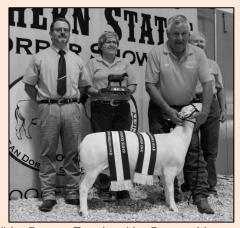

#### 2021 Southern States Dorper Show & Sale Champions

Dorper Ram bred by Quarter Circle T Farms sold to Ryan Corder for \$1,300

Dorper Ewe bred by Narrow Gate Farm sold to Brier Day for \$5,000

White Dorper Ram bred by Adam & Candice Kough sold to Samuel & Cindy Vick for \$2,200

White Dorper Ewe bred by Barnes Livestock sold to Brier Day for \$3,100