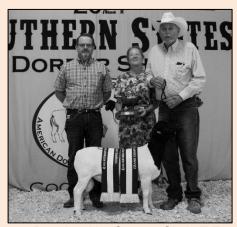

#### 2021 Southern States Dorper Show & Sale Champions

Dorper Ram bred by Quarter Circle T Farms sold to Ryan Corder for \$1,300

Dorper Ewe bred by Narrow Gate Farm sold to Brier Day for \$5,000

White Dorper Ram bred by Adam & Candice Kough sold to Samuel & Cindy Vick for \$2,200